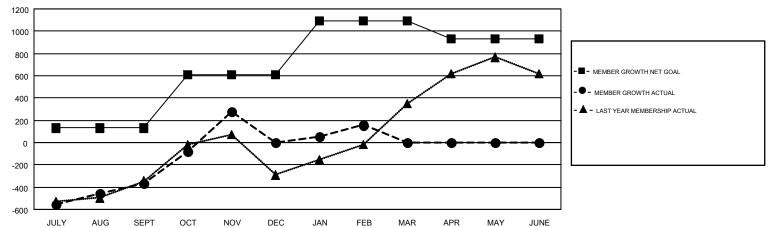

27

20

16

6

|  |                                       |                           |                         | GMT CA 6                                     |  |  |  |  |  |
|--|---------------------------------------|---------------------------|-------------------------|----------------------------------------------|--|--|--|--|--|
|  | Members  RESULTS FOR 2017-2018        |                           |                         |                                              |  |  |  |  |  |
|  |                                       |                           |                         |                                              |  |  |  |  |  |
|  | QUARTER                               | MEMBER GROWTH NET<br>GOAL | MEMBER GROWTH<br>ACTUAL | DROPPED MEMBERS ACTUAL (including transfers) |  |  |  |  |  |
|  | JULY/AUG/SEPT OCT/NOV/DEC JAN/FEB/MAR | 130<br>480<br>480         | 468<br>1,109<br>488     | 774<br>729<br>184                            |  |  |  |  |  |
|  | APR/MAY/JUNE                          | -155                      | 0                       | 0                                            |  |  |  |  |  |

## GOALS AND ACTUAL MEMBERS CUMULATIVE

| DROPPED CLUBS: 24  DROPPED MEMBERS |              | 327 CLUBS OF 561 ADDED 1 OR MORE<br>NEW MEMBERS | GENDER DISTR  MALE  FEMALE        | 11,624 (78.37%)<br>3,208 (21.63%) |       |
|------------------------------------|--------------|-------------------------------------------------|-----------------------------------|-----------------------------------|-------|
| DECEASED                           | 41           | CLICK HERE FOR CUMULATIVE                       | TOTAL FAMILY UNIT MEMBERS         |                                   | 4,501 |
| CLUB CANCELLED OTHER               | 462<br>1,184 | MEMBERSHIP DATA                                 | FAMILY MEMBERS PAYING HALF 2 DUES |                                   | 2,426 |
| TOTAL                              | 1,687        |                                                 |                                   |                                   |       |