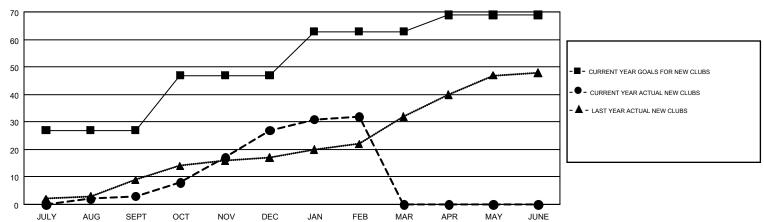

## GMT: VASUDEV VALAWALKAR Clubs

RESULTS FOR 2017-2018

NEW CLUBS

3

24

5

0

NEW CLUB GOAL

27

20

16

6

|  |                                       |                           |                         | GMT CA 6                                     |  |  |  |  |  |
|--|---------------------------------------|---------------------------|-------------------------|----------------------------------------------|--|--|--|--|--|
|  | Members  RESULTS FOR 2017-2018        |                           |                         |                                              |  |  |  |  |  |
|  |                                       |                           |                         |                                              |  |  |  |  |  |
|  | QUARTER                               | MEMBER GROWTH NET<br>GOAL | MEMBER GROWTH<br>ACTUAL | DROPPED MEMBERS ACTUAL (including transfers) |  |  |  |  |  |
|  | JULY/AUG/SEPT OCT/NOV/DEC JAN/FEB/MAR | 130<br>480<br>480         | 468<br>1,109<br>488     | 774<br>729<br>184                            |  |  |  |  |  |
|  | APR/MAY/JUNE                          | -155                      | 0                       | 0                                            |  |  |  |  |  |

## GOALS AND ACTUAL NEW CLUBS CUMULATIVE

DROPPED CLUBS

18

5